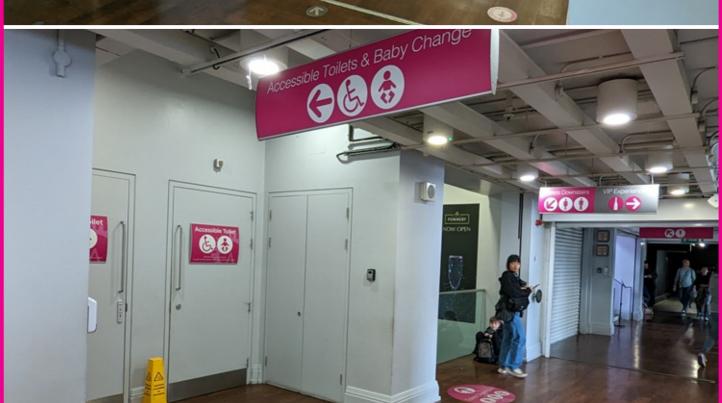

per item.

A SULLING A CONTRACT OF THE SECOND OF THE SE

down

There are accessible toilets

this corridor.

There are also

toilets downstairs.

are next to the accessible toilets. ALANIA A CELILAR MAR