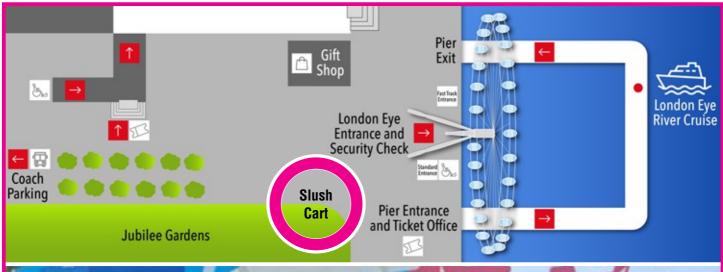

arrive at The London Eye by coach.

You can look at the map for directions.

A BLALL T. Ww. A

2

There are two entrances to the ticket office!

1

ACTUAL MA

There are no steps at entrance

You can

purchase

tickets

or ask for help

at

the tills circled on

the map.

These tills

are

wheelchair accessible.

You can purchase tickets on our Kiosks circled on the map.

You can

store

luggage in our ticket office.

Storage costs

five pounds

per item.

A SULLING A CONTRACT OF THE SECOND OF THE SE

down

There are accessible toilets

this corridor.

There are also

toilets downstairs.

are next to the accessible toilets. ALANIA A CELILAR MAR

There are different types of ticket.

A London Eye ticket

has

a barcode that can be scanned.

After

scanning your ticket

You can

join

You can

join

a fast track

queue

or standard

queue.

AND LILLE LINE AND INCOME.

If you have a wheelchair and want assistance

buy it. ALLE THE ASSESSMENT OF THE PARTY OF THE PART

You can

buy

souvenirs

in our

gift shop.

The entrance to

pier

is next to The London Eye.

You can find out about

all our

boat services.

You can

walk down

our Pier

River Cruise or

MANUAL AND LIVE TO THE RESIDENCE OF THE PARTY OF THE PART Our staff will be wearing this uniform.

You can buy

slushies

slush cart!