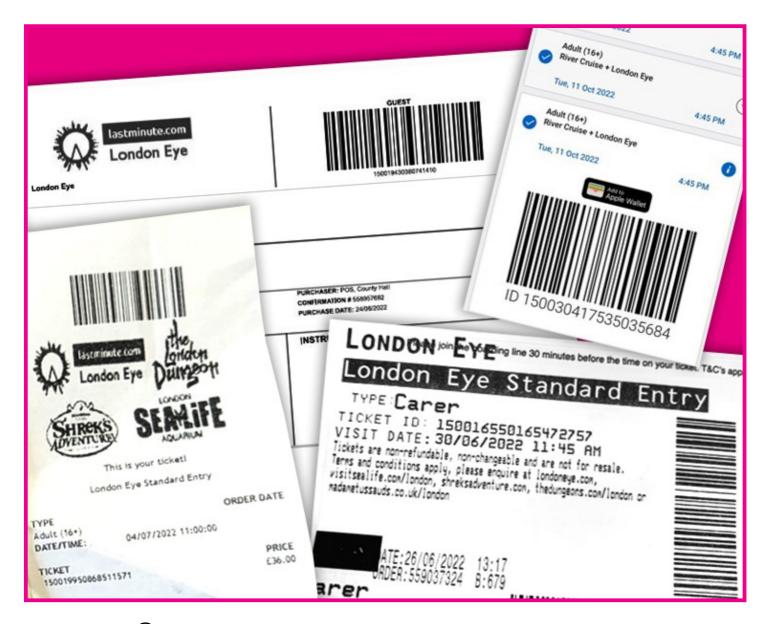

There are different types of ticket.

A London Eye ticket

has

a barcode that can be scanned.

After

scanning your ticket

You can

join