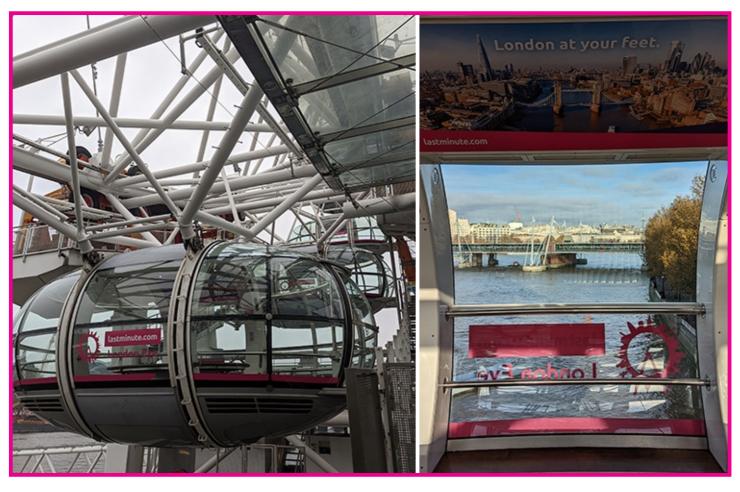

Get ready to get onto the pod. MARIALINA () LILLAY

Our staff will call you forward to board the pod!

The pod will be moving slowly.

The pod

can

stop to

help

wheelchairs board

using

ramp.

There is a bench to sit on

the pod.

You will

announcements about your ride from speakers in the ceiling.

Pod

will move through the North Tower

The North tower holds up The London Eye

You will

see the machines that help The London Eye go around.

is your first Next

view

of London.

press this button to speak to the ride controller if you need You can