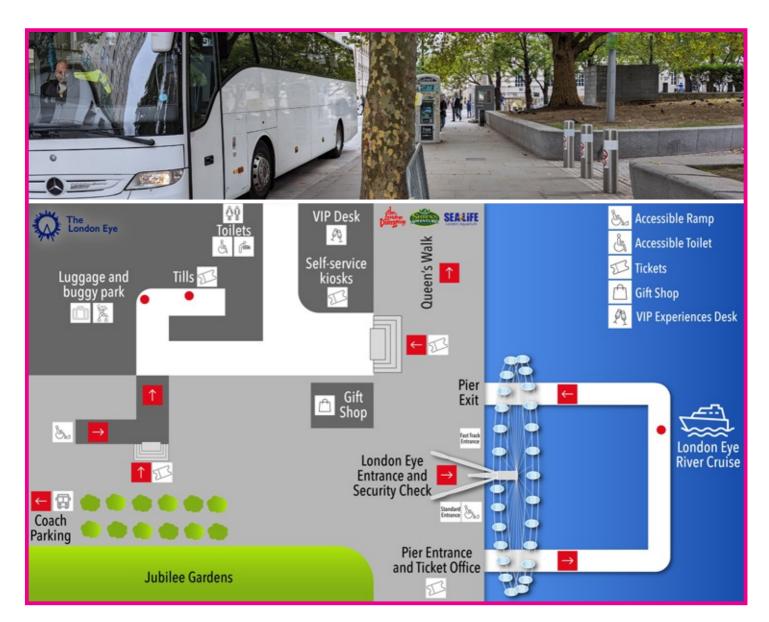

arrive at The London Eye by coach.

You can look at the map for directions.

A BLALL T. Ww. A

2

There are two entrances to the ticket office!

1

ACTUAL MA

There are no steps at entrance

You can

purchase

tickets

or ask for help

at

the tills circled on

the map.

These tills

are

wheelchair accessible.

You can purchase tickets on our Kiosks circled on the map.

You can

store

luggage in our ticket office.

Storage costs

five pounds

per item.

A SULLING A CONTRACT OF THE SECOND OF THE SE

down

There are accessible toilets

this corridor.

There are also

toilets downstairs.

are next to the accessible toilets. ALANIA A CELILAR MAR

There are different types of ticket.

A London Eye ticket

has

a barcode that can be scanned.

After

scanning your ticket

You can

join

You can

join

a fast track

queue

or standard

queue.

AND LILLE LINE AND INCOME.

If you have a wheelchair and want assistance

help.

Everyone has to be searched by a friendly security officer.

must also look inside

Big

may be put through the bag scanner.

You can have a photo in front of a green screen.

AND LIVE AS A STATE OF THE SECOND SEC