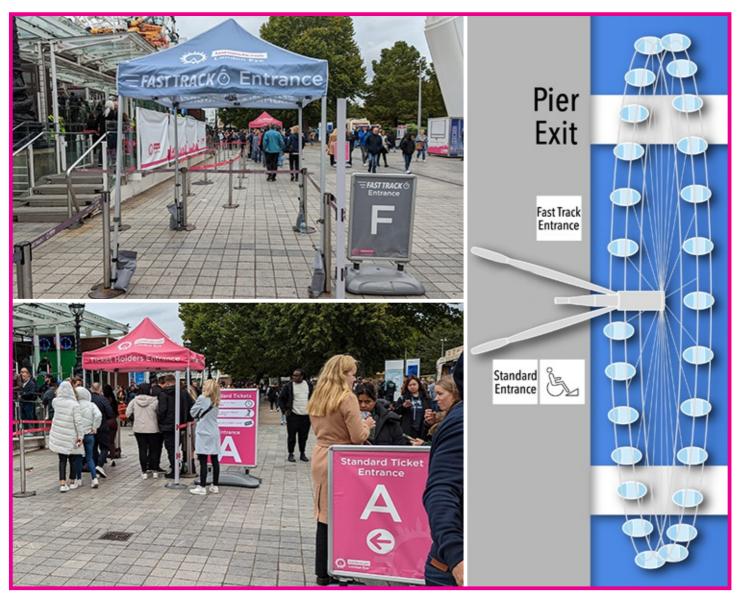

There are different types of ticket.

A London Eye ticket

has

a barcode that can be scanned.

After

scanning your ticket

You can

join

You can

join

a fast track

queue

or standard

queue.

AND LILLE LINE AND INCOME.

If you have a wheelchair and want assistance

help.

Everyone has to be searched by a friendly security officer.

must also look inside

Big

may be put through the bag scanner.

You can have a photo in front of a green screen.

AND LIVE AS A STATE OF THE SECOND SEC