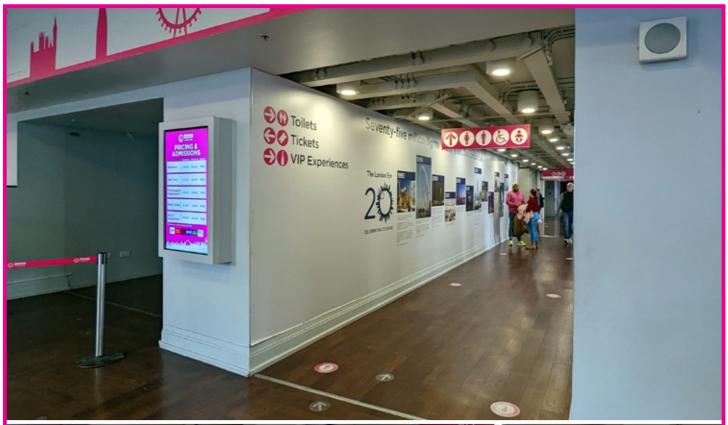

You can

purchase

tickets

or ask for help

at

the tills circled on

the map.

These tills

are

wheelchair accessible.

You can purchase tickets on our Kiosks circled on the map.

You can

store

luggage in our ticket office.

Storage costs

five pounds

There are different types of ticket.

A London Eye ticket

has

a barcode that can be scanned.

After

scanning your ticket

You can

join