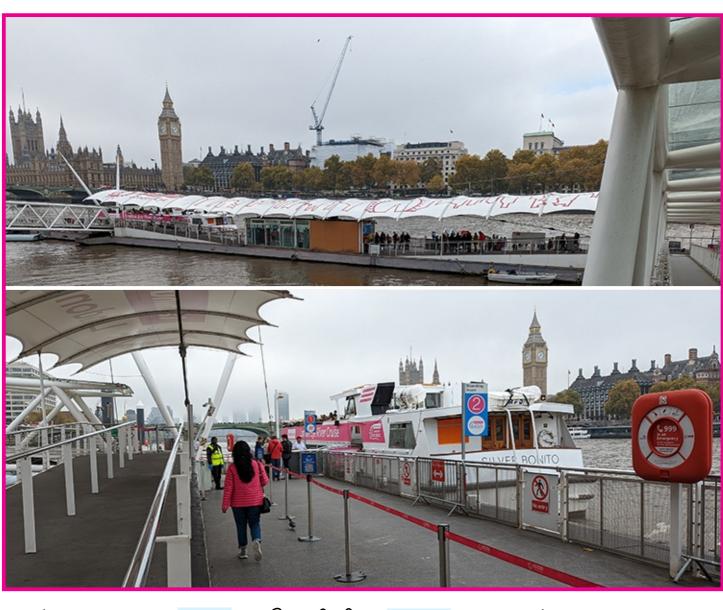

buy it. ALLE THE ASSESSMENT OF THE PARTY OF THE PART

You can

buy

souvenirs

in our

gift shop.

The entrance to

pier

is next to The London Eye.

You can find out about

all our

boat services.

You can

walk down

our Pier

River Cruise or

other

boat services.

There is a ramp to board The River Cruise.

There is an

upper

and

with seating.

There is