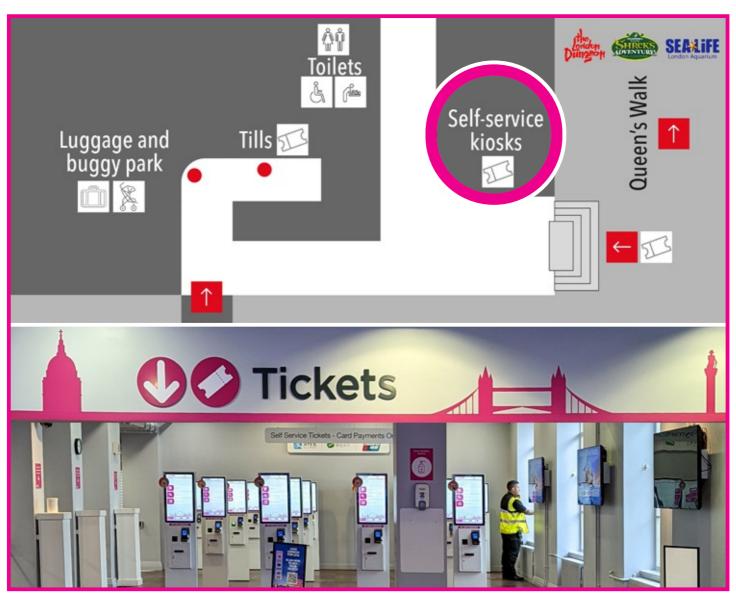

arrive at The London Eye by coach.

You can look at the map for directions.

A BLALL T. Ww. A

2

There are two entrances to the ticket office!

1

ACTUAL MA

There are no steps at entrance

You can

purchase

tickets

or ask for help

at

the tills circled on

the map.

These tills

are

wheelchair accessible.

You can purchase tickets on our Kiosks circled on the map.

You can

store

luggage in our ticket office.

Storage costs

five pounds

per item.

A SULLING A CONTRACT OF THE SECOND OF THE SE

down

There are accessible toilets

this corridor.

There are also

toilets downstairs.

are next to the accessible toilets. ALANIA A CELILAR MAR