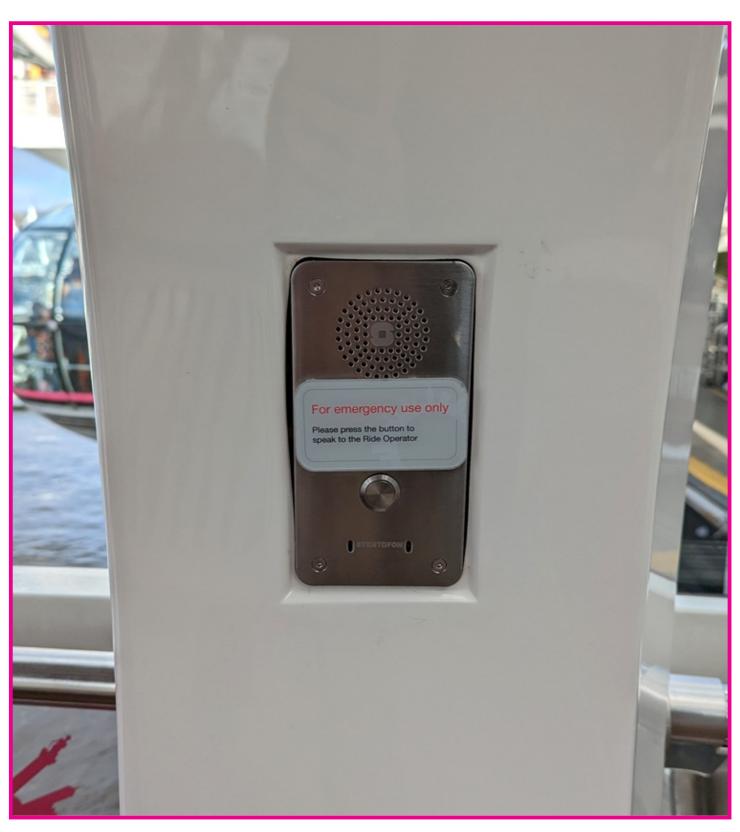

The North tower holds up The London Eye

You will

see the machines that help The London Eye go around.

is your first Next

view

of London.

press this button to speak to the ride controller if you need You can