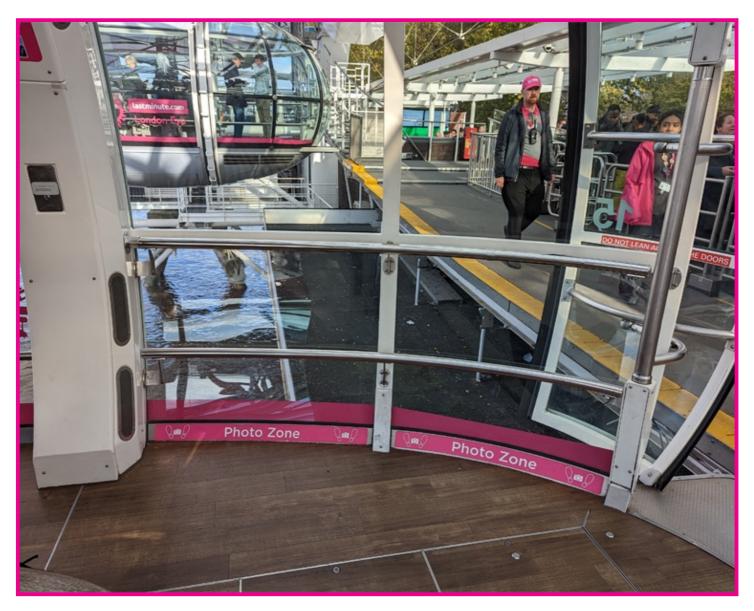

You can

view

the photos with different backgrounds

After the green screen,

you

must

queue for a short time.

behind the gate.

Get ready to get onto the pod. MARIALINA () LILLAY

Our staff will call you forward to board the pod!

The pod will be moving slowly.

The pod

can

stop to

help

wheelchairs board