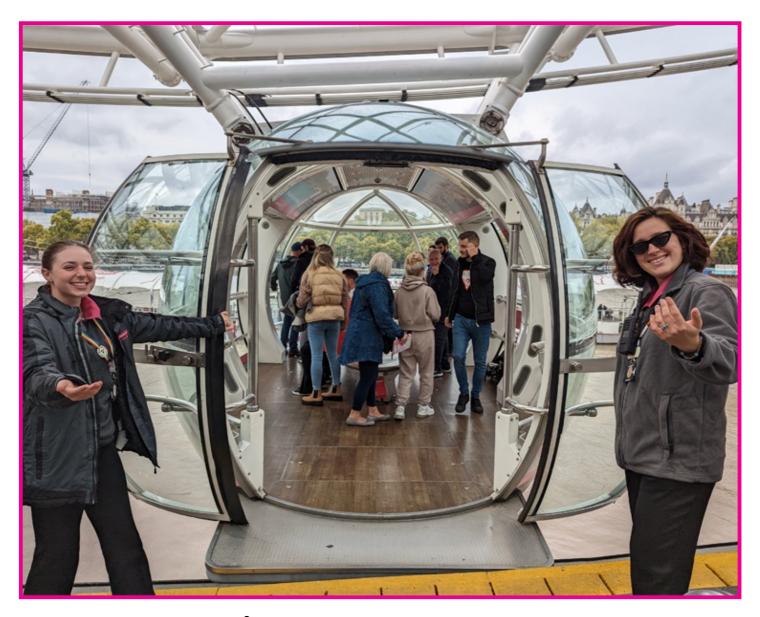

Get ready to get onto the pod. MARIALINA () LILLAY

Our staff will call you forward to board the pod!

The pod will be moving slowly.

The pod

can

stop to

help

wheelchairs board

using

ramp.

There is a bench to sit on

the pod.

You will

announcements about your ride from speakers in the ceiling.

Pod

will move through the North Tower