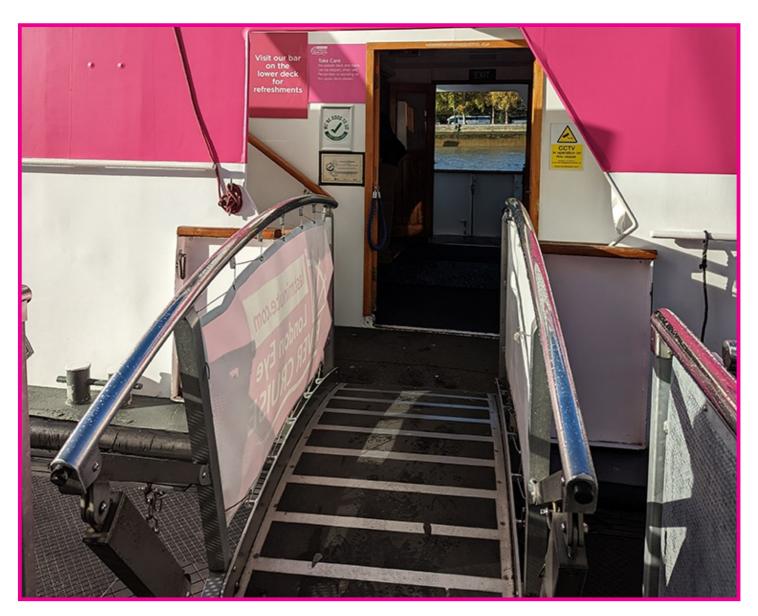

other

boat services.

There is a ramp to board The River Cruise.

There is an

upper

and

with seating.

There is

with food on the lower

There is an accessible toilet at the back of the boat.

a wheelchair lift

access

the lower

deck.

You can

our staff for help at any time.