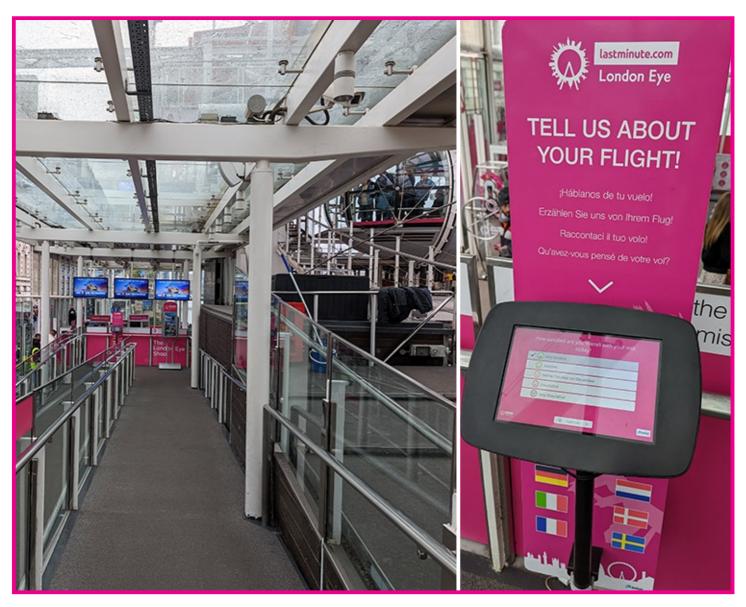

ramp.

You will go down a ramp and you can tell us about your ride.

Use the screen to tell us what you think. AND LINE A COLLULAR MAR

You can

see

your photos at the end of the ramp.

your photo,

you can