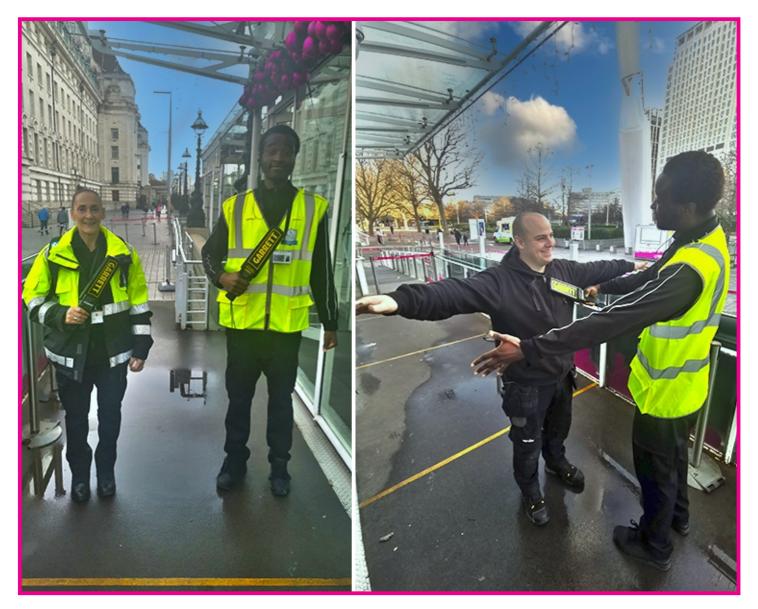

help.

Everyone has to be searched by a friendly security officer.

must also look inside

Big

may be put through the bag scanner.

You can have a photo in front of a green screen.

AND LIVE AS A STATE OF THE SECOND SEC