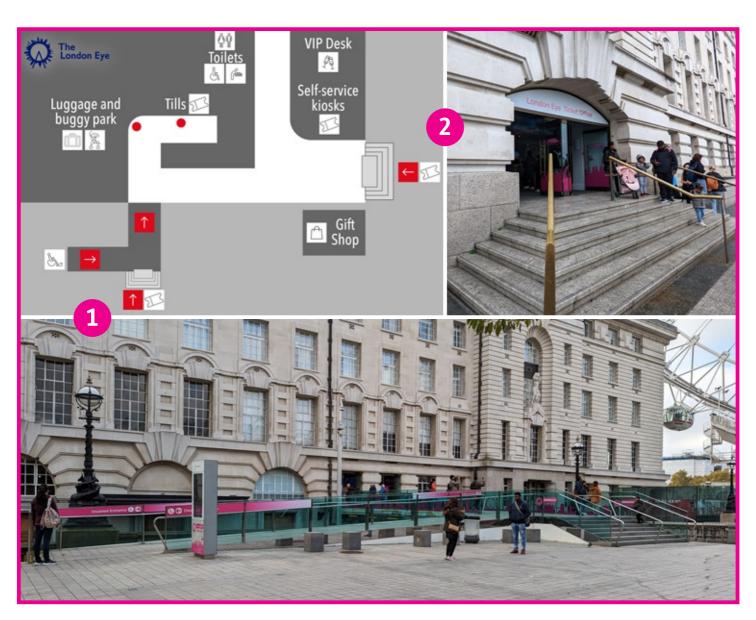

arrive at The London Eye by coach.

You can look at the map for directions.

A BLALL T. Ww. A

2

There are two entrances to the ticket office!

1

ACTUAL MA

There are no steps at entrance

You can

purchase

tickets

or ask for help

at

the tills circled on

the map.

These tills

are

wheelchair accessible.

You can purchase tickets on our Kiosks circled on the map.

You can

store

luggage in our ticket office.

Storage costs

five pounds