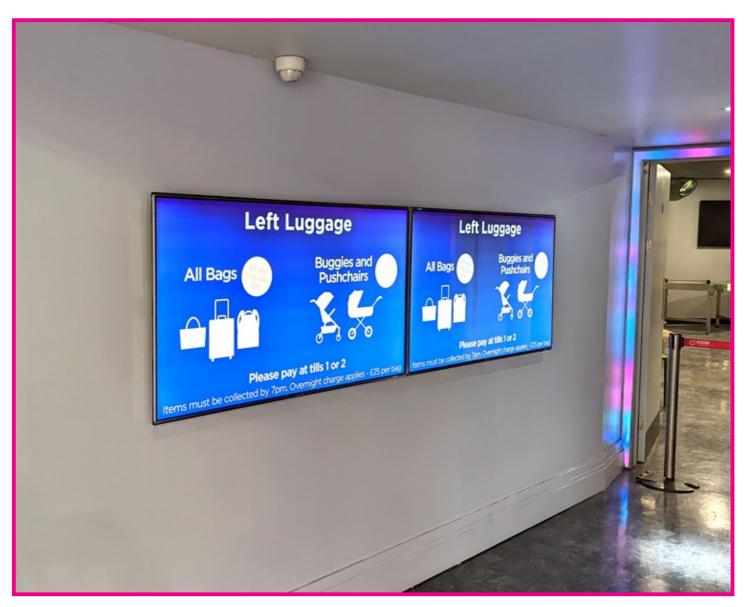

are

wheelchair accessible.

You can purchase tickets on our Kiosks circled on the map.

You can

store

luggage in our ticket office.

Storage costs

five pounds

per item.

A SULLING A CONTRACT OF THE SECOND OF THE SE

down

There are accessible toilets

this corridor.

There are also

toilets downstairs.

are next to the accessible toilets. ALANIA A CELILAR MAR