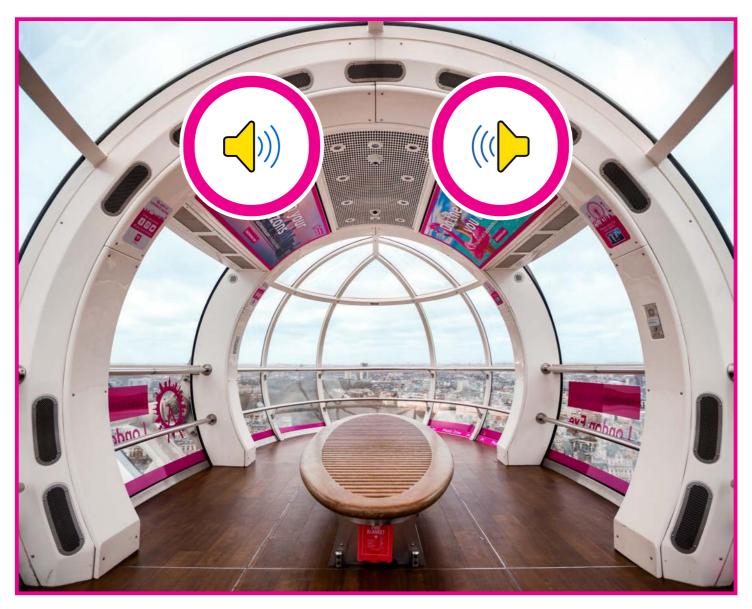

using

ramp.

There is a bench to sit on

the pod.

You will

announcements about your ride from speakers in the ceiling.

Pod

will move through the North Tower

The North tower holds up The London Eye

You will

see the machines that help The London Eye go around.

is your first Next

view

of London.

press this button to speak to the ride controller if you need You can