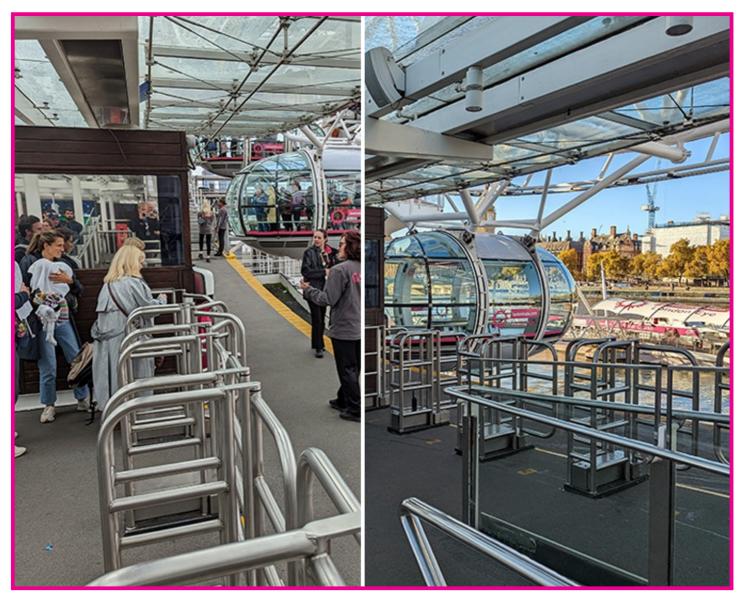

There are different types of ticket.

A London Eye ticket

has

a barcode that can be scanned.

After

scanning your ticket

You can

join

You can

join

a fast track

queue

or standard

queue.

AND LILLE LINE AND INCOME.

If you have a wheelchair and want assistance

help.

Everyone has to be searched by a friendly security officer.

must also look inside

Big

may be put through the bag scanner.

You can have a photo in front of a green screen.

AND LIVE AS A STATE OF THE SECOND SEC

You can

view

the photos with different backgrounds

After the green screen,

you

must

queue for a short time.

behind the gate.