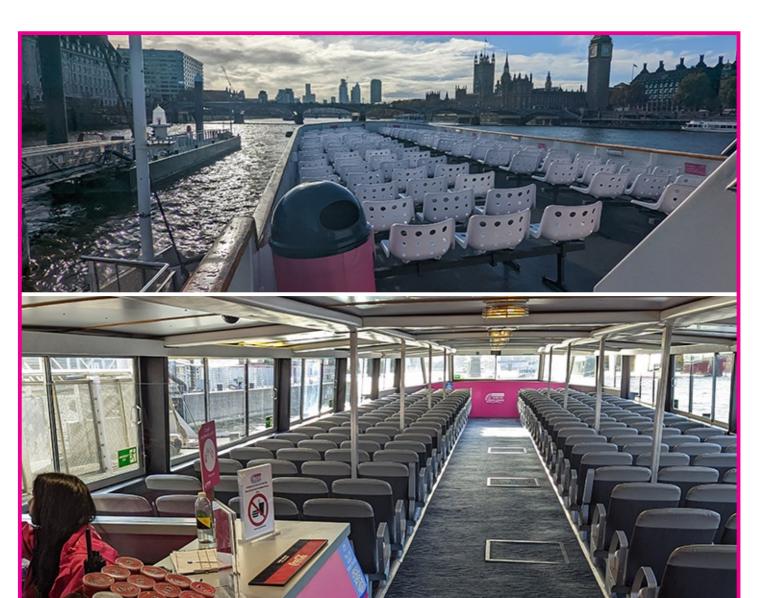

other

boat services.

There is a ramp to board The River Cruise.

There is an

upper

and

with seating.

There is

with food on the lower

There is an accessible toilet at the back of the boat.

a wheelchair lift

access

the lower

deck.

You can

our staff for help at any time.