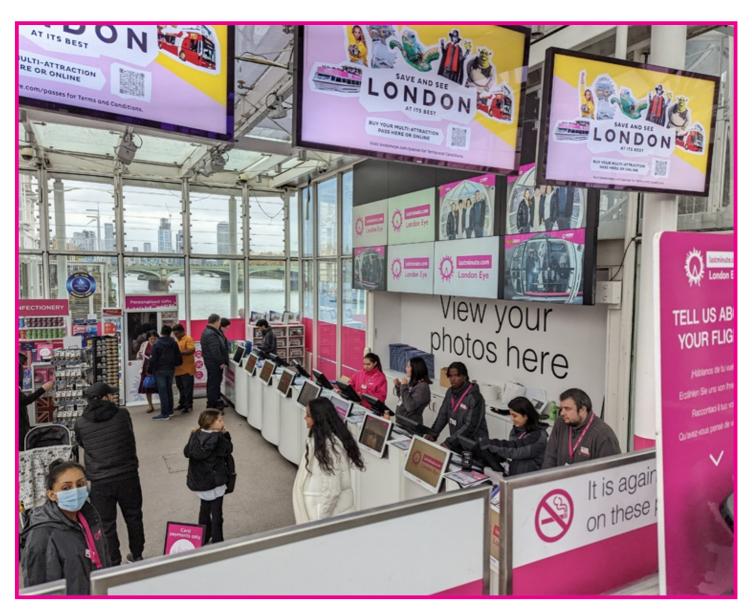

arrive at The London Eye by coach.

You can look at the map for directions.

A BLALL T. Ww. A

2

There are two entrances to the ticket office!

1

ACTUAL MA

There are no steps at entrance

You can

purchase

tickets

or ask for help

at

the tills circled on

the map.

These tills

are

wheelchair accessible.

You can purchase tickets on our Kiosks circled on the map.

You can

store

luggage in our ticket office.

Storage costs

five pounds