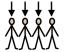

help.

Everyone has to be searched by a friendly security officer.

must also look inside

Big

may be put through the bag scanner.

You can have a photo in front of a green screen.

AND LIVE AS A STATE OF THE SECOND SEC