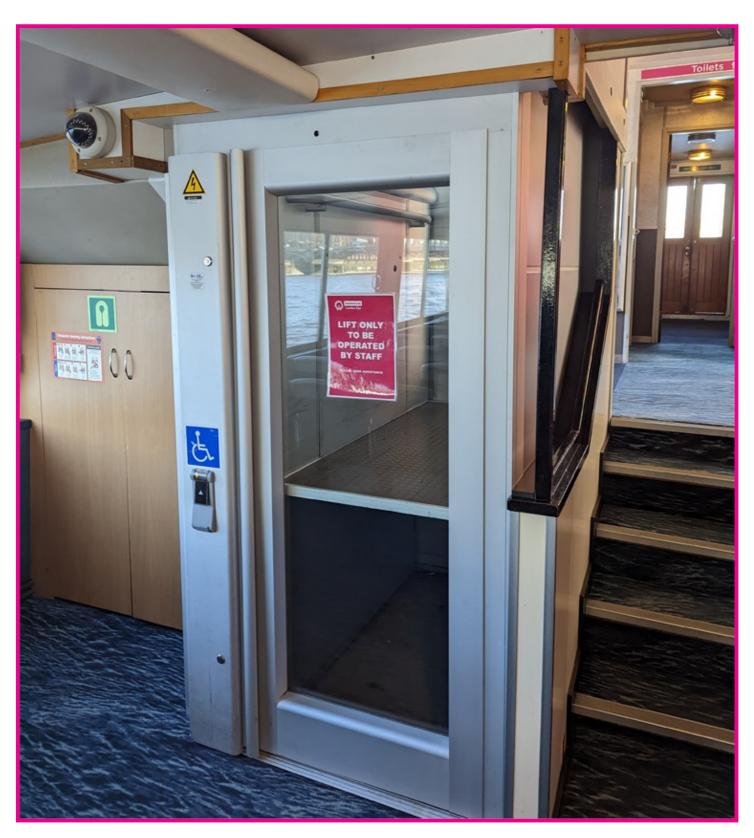

with food on the lower

There is an accessible toilet at the back of the boat.

a wheelchair lift

access

the lower

deck.

You can

our staff for help at any time.