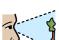

arrive at The London Eye by coach.

You can look at the map for directions.

A BLALL T. Ww. A

2

There are two entrances to the ticket office!

1

ACTUAL MA

There are no steps at entrance