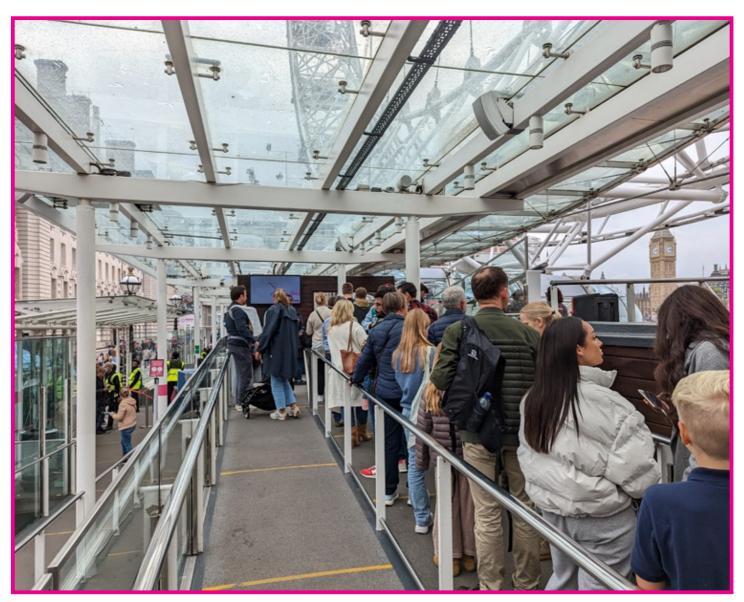

arrive at The London Eye by coach.

You can look at the map for directions.

A BLALL T. Ww. A

2

There are two entrances to the ticket office!

1

ACTUAL MA

There are no steps at entrance

You can

purchase

tickets

or ask for help

at

the tills circled on

the map.

These tills

are

wheelchair accessible.

You can purchase tickets on our Kiosks circled on the map.

You can

store

luggage in our ticket office.

Storage costs

five pounds

per item.

A SULLING A CONTRACT OF THE SECOND OF THE SE

down

There are accessible toilets

this corridor.

There are also

toilets downstairs.

are next to the accessible toilets. ALANIA A CELILAR MAR