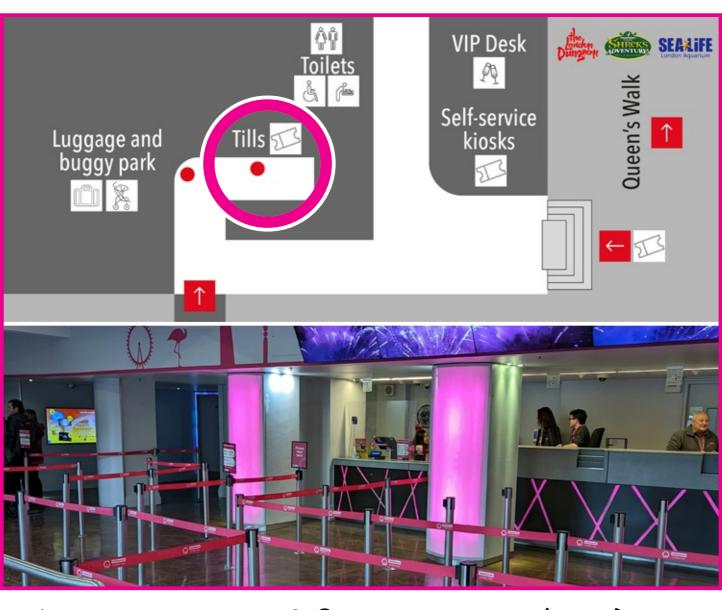

You can

purchase

tickets

or ask for help

at

the tills circled on

the map.

These tills

are

wheelchair accessible.

You can purchase tickets on our Kiosks circled on the map.

You can

store

luggage in our ticket office.

Storage costs

five pounds