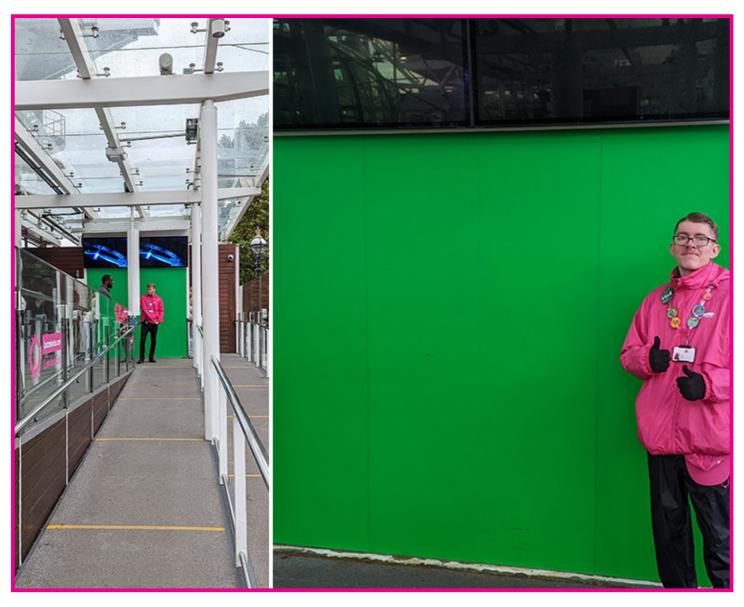

help.

Everyone has to be searched by a friendly security officer.

must also look inside

Big

may be put through the bag scanner.

You can have a photo in front of a green screen.

AND LIVE AS A STATE OF THE SECOND SEC

You can

view

the photos with different backgrounds

After the green screen,

you

must

queue for a short time.

behind the gate.