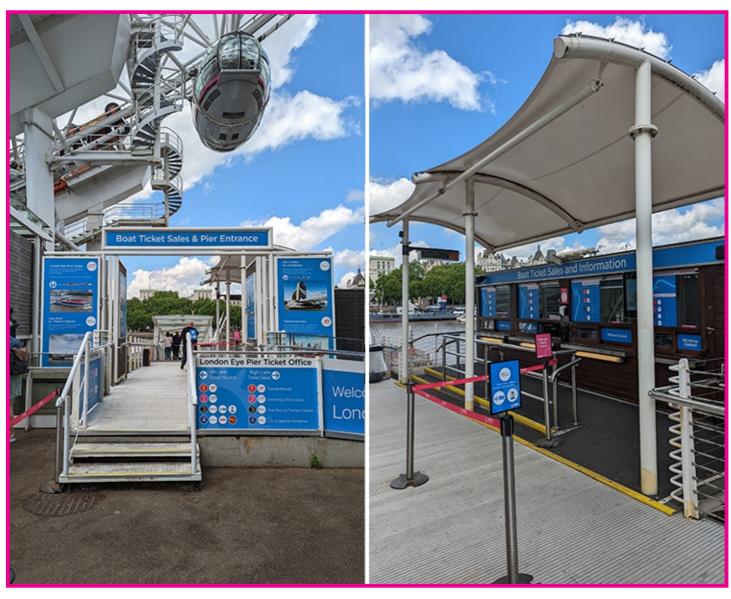

buy it. ALLE THE ASSESSMENT OF THE PARTY OF THE PART

You can

buy

souvenirs

in our

gift shop.

The entrance to

pier

is next to The London Eye.

You can find out about

all our

boat services.

You can

walk down

our Pier

River Cruise or