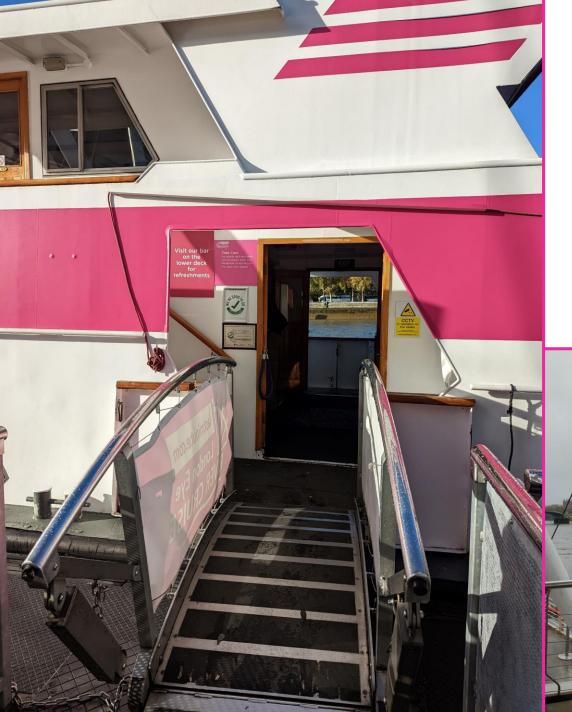

#### You can walk down our Pier to find our River Cruise or other boat services.

There is a ramp to board The River Cruise.