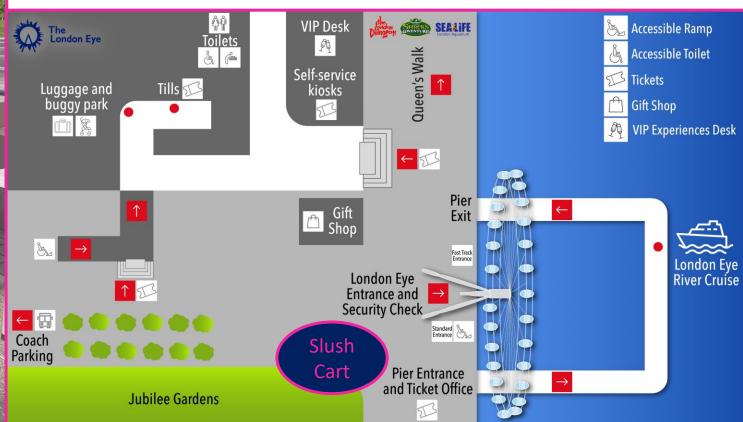

# You may arrive at The London Eye by coach. Coach parking runs alongside Jubilee Gardens.

There are two entrances to the ticket office! Entrance 1 is step free!

#### You can purchase tickets or ask for help at these tills which are wheelchair accessible.

#### You can purchase tickets on our Kiosks.

You can store luggage in our ticket office for £5 an item.

### There is a corridor that leads to toilets. Our accessible toilets are here.

# The rest of the toilets are downstairs next to the accessible toilets.

There are many types of tickets you may have.

A London Eye ticket will have a barcode that can be scanned to join the queue.

You can enter the queue through the Fast Track or Standard Entrance.

### You can visit our shop that has London themed souvenirs.

The entrance to our pier is next to The London Eye.

You can find out info about all our boat services here.

#### You can walk down our Pier to find our River Cruise or other boat services.

There is a ramp to board The River Cruise.