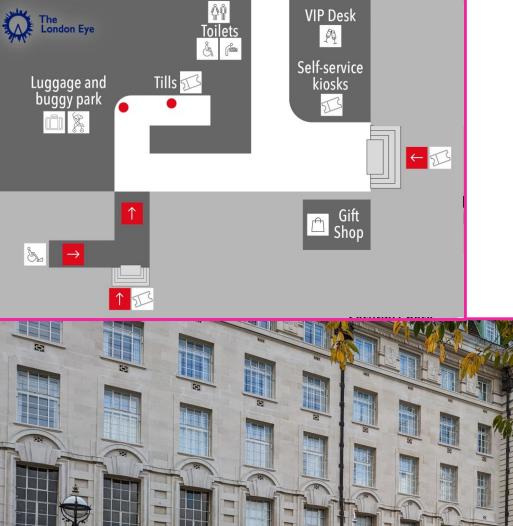

#### You can purchase tickets or ask for help at these tills which are wheelchair accessible.

#### You can purchase tickets on our Kiosks.

You can store luggage in our ticket office for £5 an item.

### There is a corridor that leads to toilets. Our accessible toilets are here.