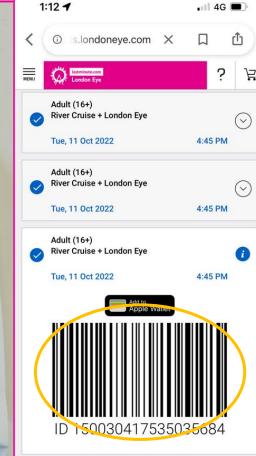

# The rest of the toilets are downstairs next to the accessible toilets.

There are many types of tickets you may have.

A London Eye ticket will have a barcode that can be scanned to join the queue.

You can enter the queue through the Fast Track or Standard Entrance.