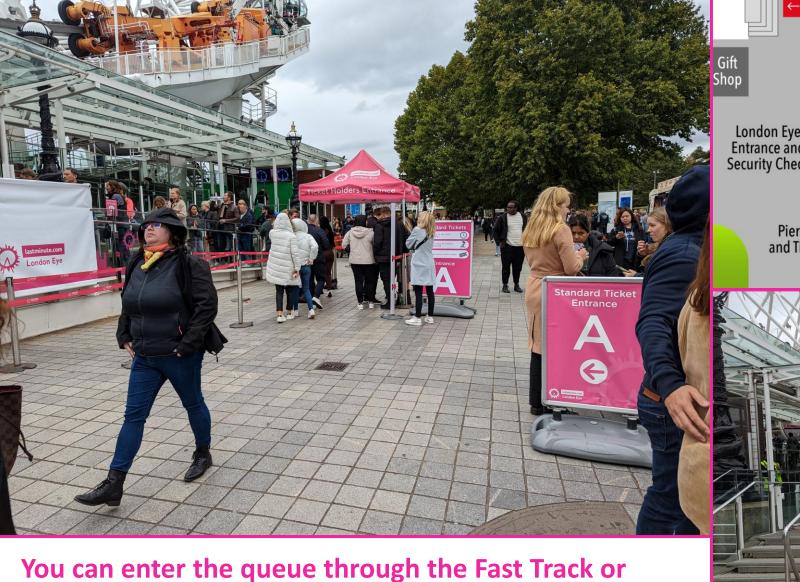

# The rest of the toilets are downstairs next to the accessible toilets.

There are many types of tickets you may have.

A London Eye ticket will have a barcode that can be scanned to join the queue.

You can enter the queue through the Fast Track or Standard Entrance.