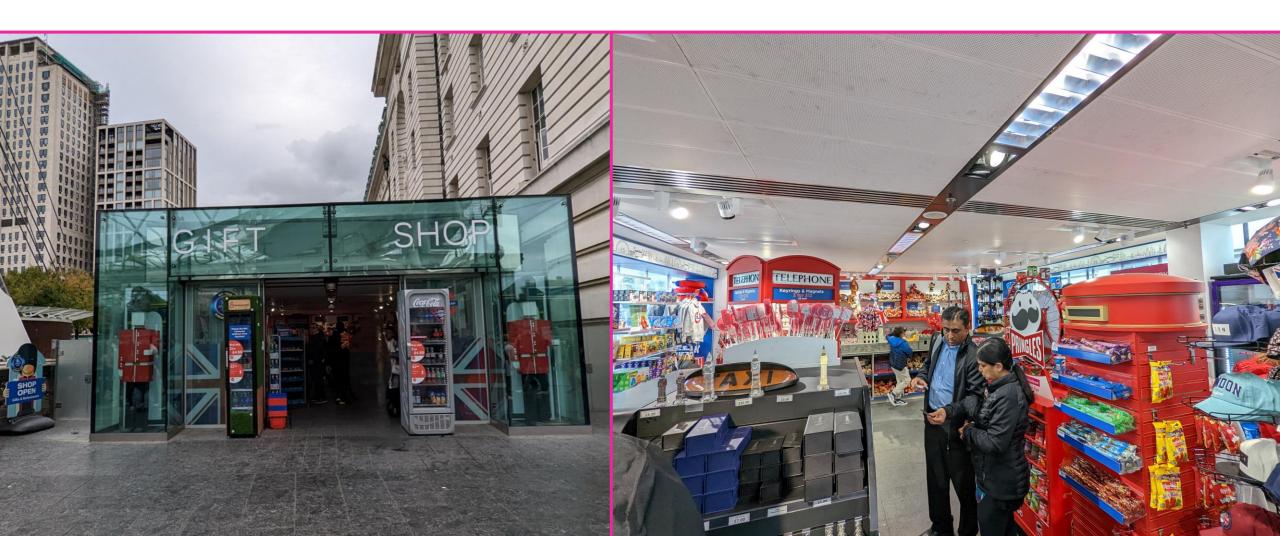

### You can visit our shop that has London themed souvenirs.

The entrance to our pier is next to The London Eye.

You can find out info about all our boat services here.