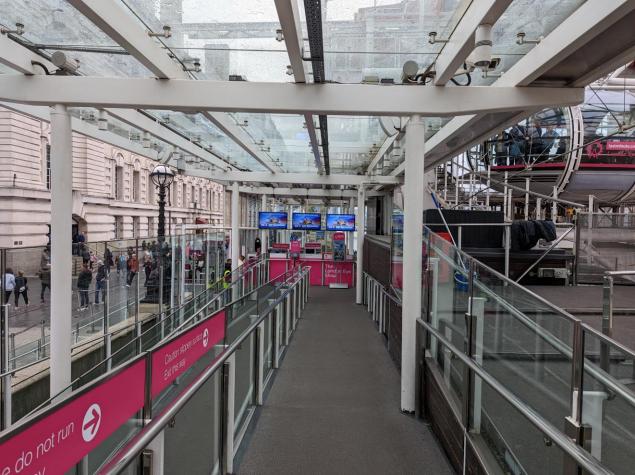

# You may arrive at The London Eye by coach. Coach parking runs alongside Jubilee Gardens.

There are two entrances to the ticket office! Entrance 1 is step free!

# The rest of the toilets are downstairs next to the accessible toilets.

There are many types of tickets you may have.

A London Eye ticket will have a barcode that can be scanned to join the queue.

You can enter the queue through the Fast Track or Standard Entrance.