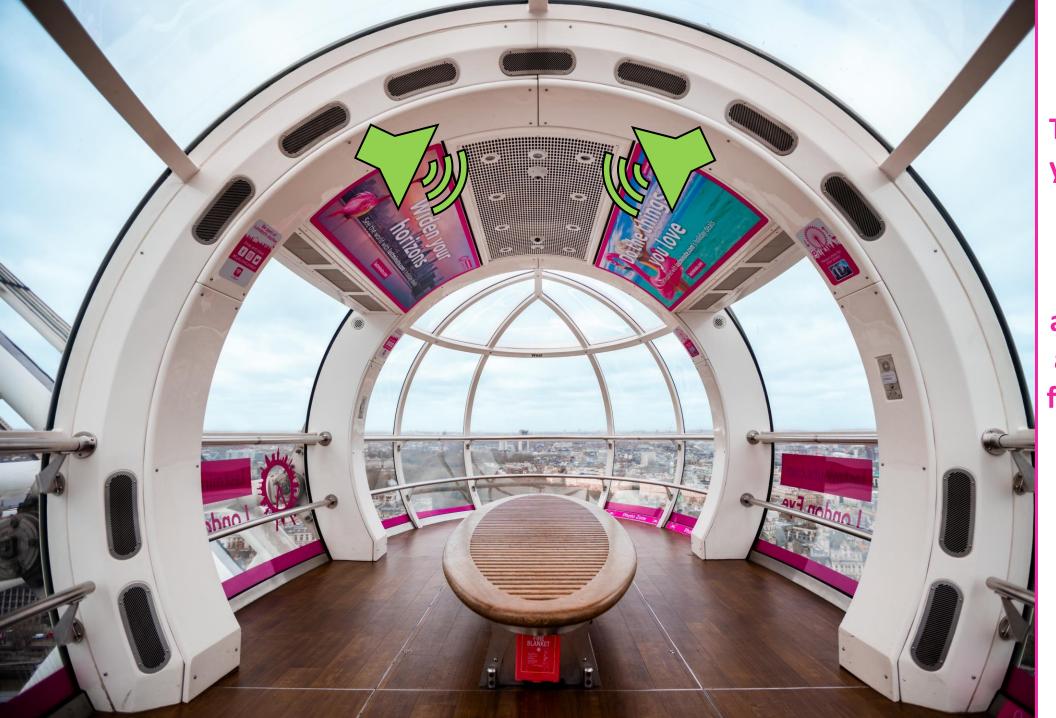

You will hear announcements about your ride from speakers in the ceiling.

Your Pod will go through the North Tower which holds The London Eye up.

You will see the machines that help The London Eye go around.