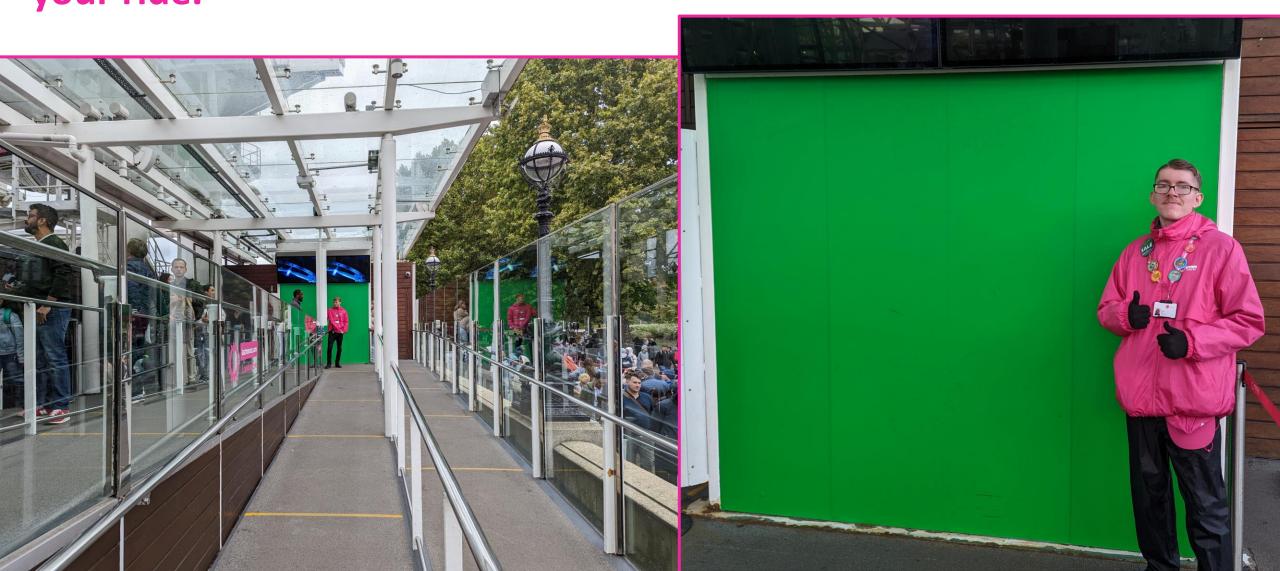

You can get your photo taken on a greenscreen and you can view the photos with different backgrounds after your ride.

After the greenscreen, there is one last bit of the queue.