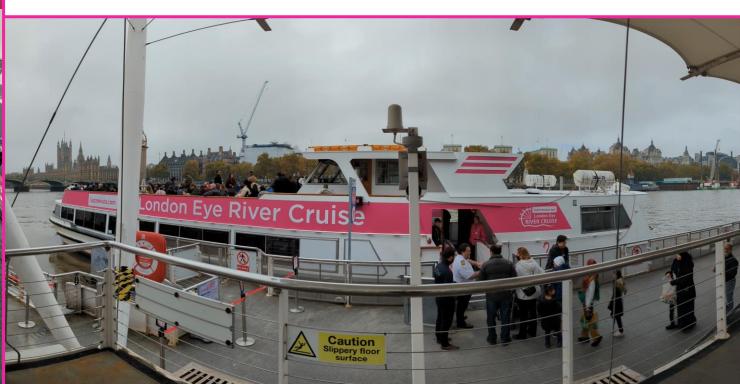

#### You can walk down our Pier to find our River Cruise or other boat services.

There is a ramp to board The River Cruise.

### There is an upper and lower deck that you can sit in.

There is a shop with food on the lower deck.