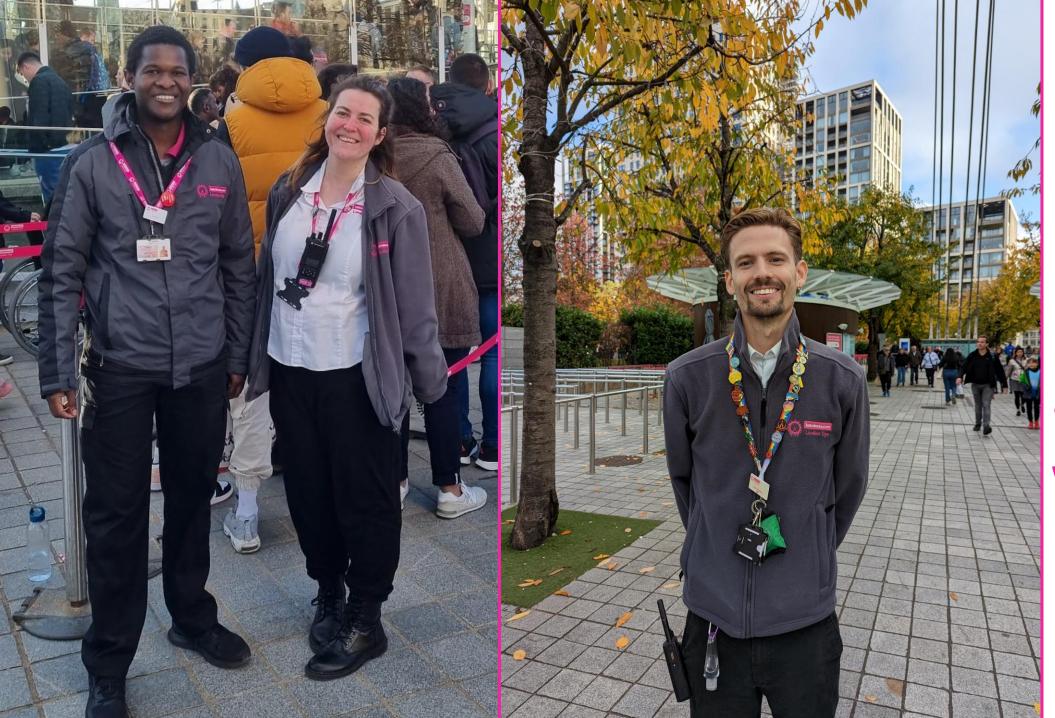

# There is an accessible toilet at the back of the boat.

There is a wheelchair lift to access the lower deck.

You can ask our staff for help at any point!

They will be wearing this uniform.