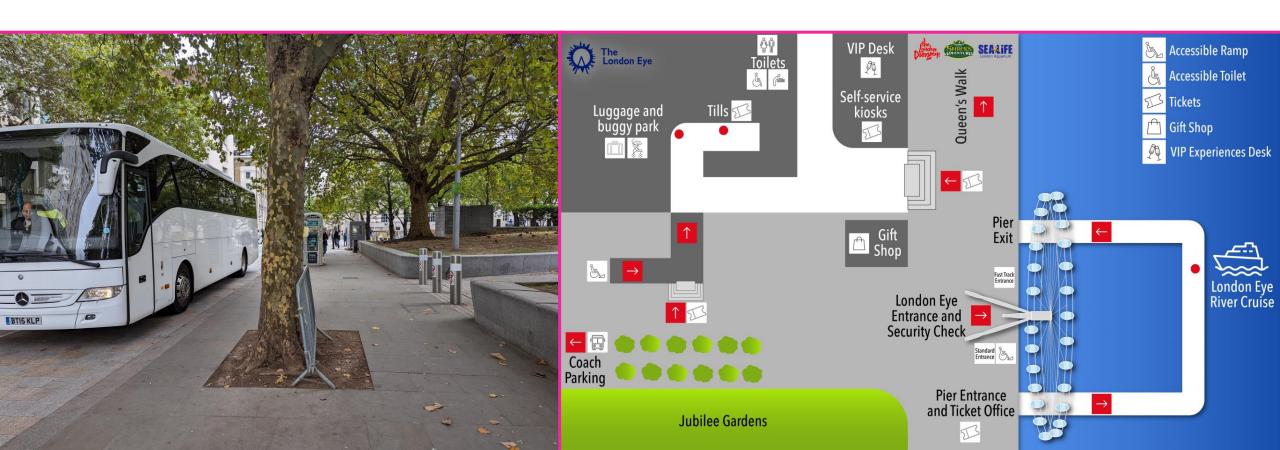

# You may arrive at The London Eye by coach. Coach parking runs alongside Jubilee Gardens.

There are two entrances to the ticket office! Entrance 1 is step free!