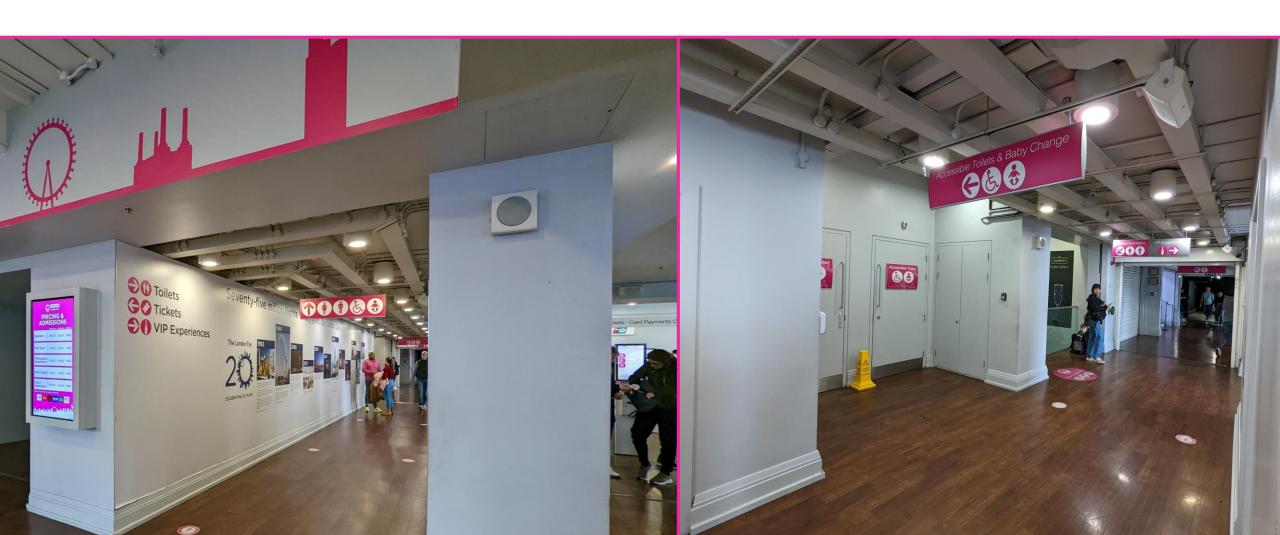

### There is a corridor that leads to toilets. Our accessible toilets are here.

# The rest of the toilets are downstairs next to the accessible toilets.

There are many types of tickets you may have.

A London Eye ticket will have a barcode that can be scanned to join the queue.

You can enter the queue through the Fast Track or Standard Entrance.