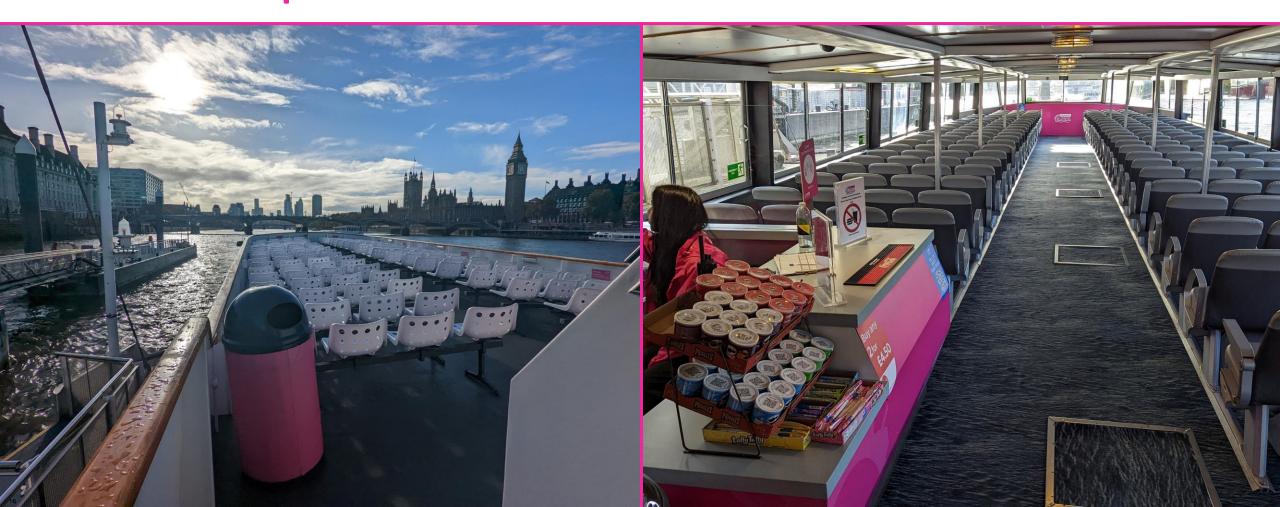

### There is an upper and lower deck that you can sit in.

There is a shop with food on the lower deck.

# There is an accessible toilet at the back of the boat.

There is a wheelchair lift to access the lower deck.

You can ask our staff for help at any point!

They will be wearing this uniform.