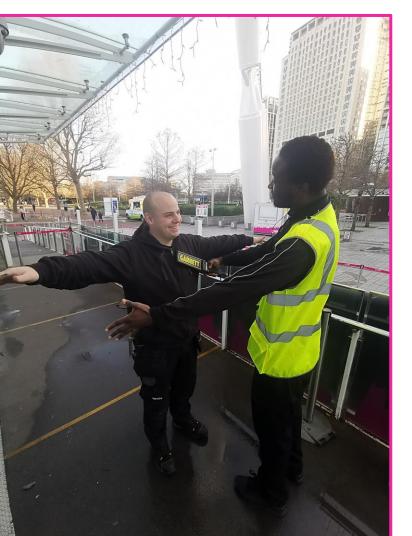

Here, our team can help you if you are in a wheelchair.

You will have to do a quick security search with one of our friendly security offices.

If you have a bag, they will check inside of it.

If you have a big bag, the officers may put it through our x-ray machine to see inside of it.