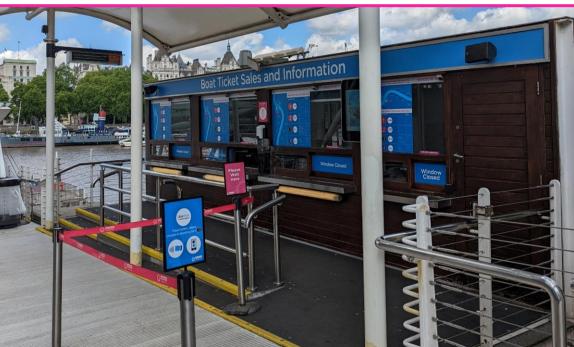

### You can visit our shop that has London themed souvenirs.

The entrance to our pier is next to The London Eye.

You can find out info about all our boat services here.

#### You can walk down our Pier to find our River Cruise or other boat services.

There is a ramp to board The River Cruise.