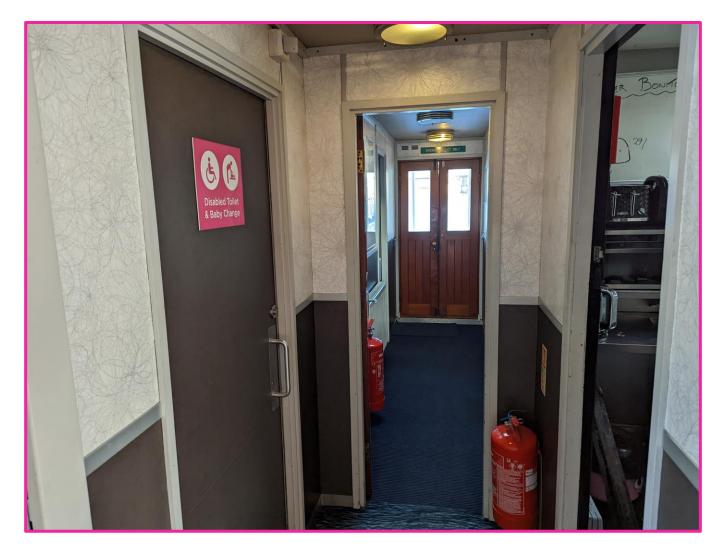

# There is an accessible toilet at the back of the boat.

There is a wheelchair lift to access the lower deck.

You can ask our staff for help at any point!

They will be wearing this uniform.