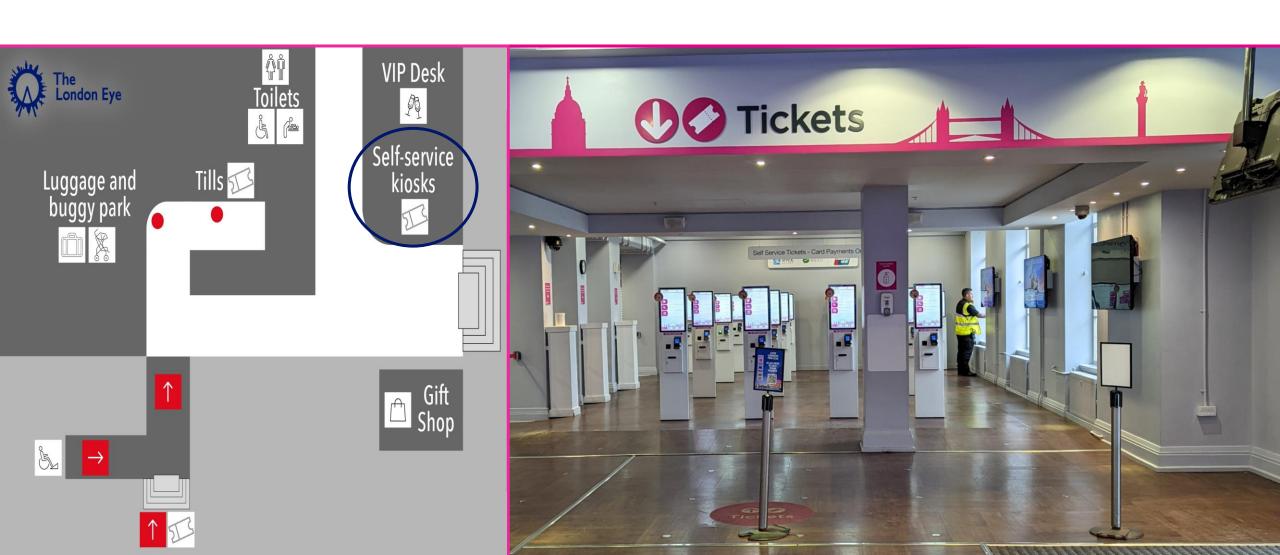

#### You can purchase tickets on our Kiosks.

You can store luggage in our ticket office for £5 an item.