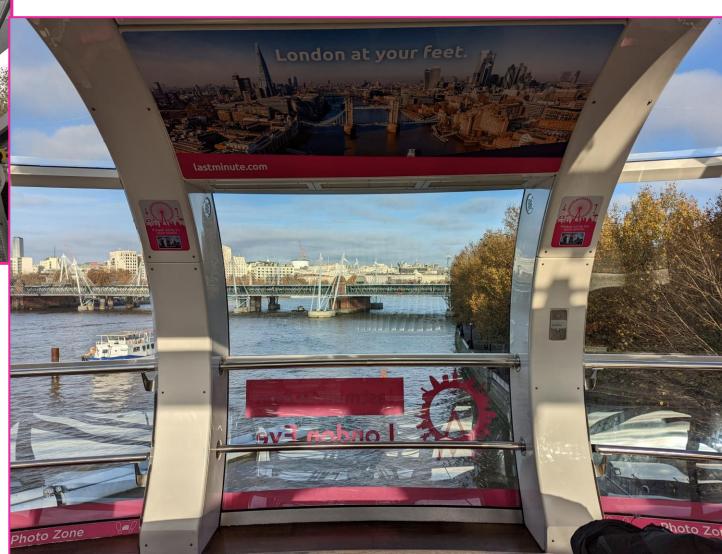

You will then see your first view which looks like this ->

If you need help, you can press this button to speak to the ride controller.

You will hear an announcement near the end of your ride telling you to prepare for a photo!