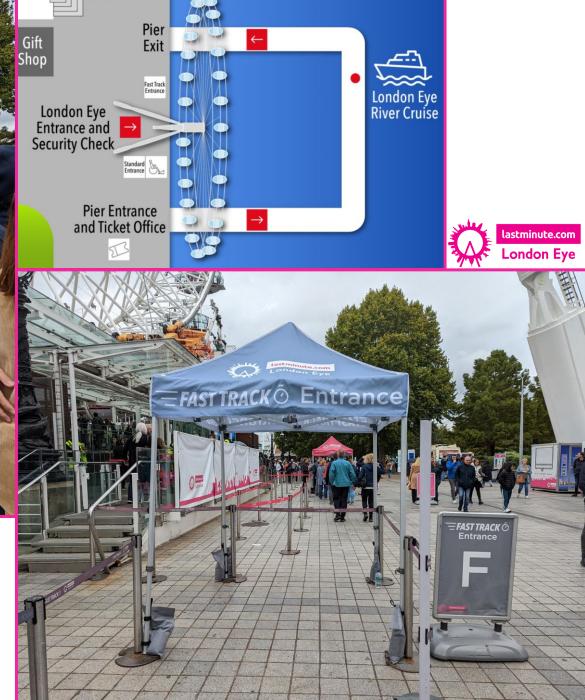

# The rest of the toilets are downstairs next to the accessible toilets.

There are many types of tickets you may have.

A London Eye ticket will have a barcode that can be scanned to join the queue.

You can enter the queue through the Fast Track or Standard Entrance.