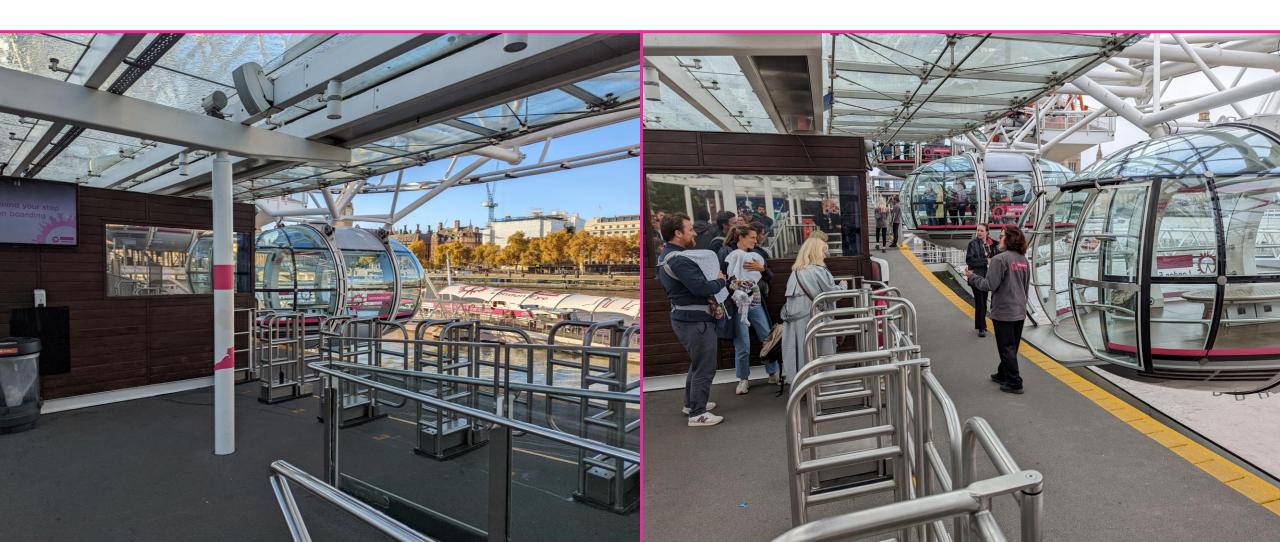

# You will be put behind gates, ready to get onto the pod.

Our staff will call you forward to board the pod!

The pod will be moving slowly.

The pod can stop to help wheelchairs board with a ramp.

There is a bench you can sit on in the pod.

You will then see your first view which looks like this ->

If you need help, you can press this button to speak to the ride controller.

You will hear an announcement near the end of your ride telling you to prepare for a photo!