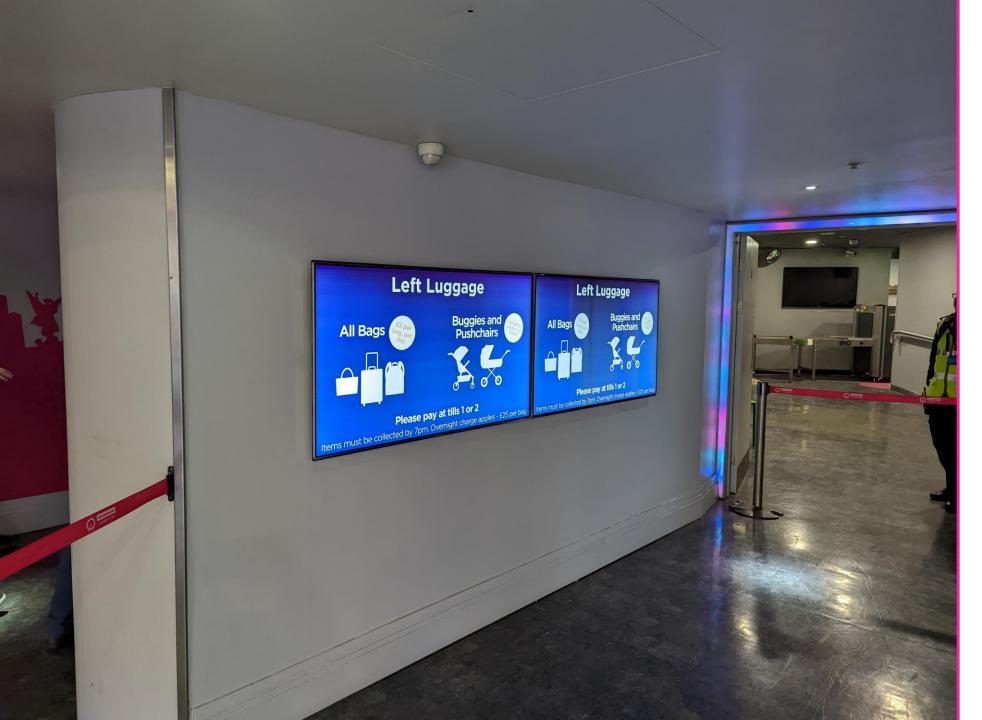

#### You can purchase tickets on our Kiosks.

You can store luggage in our ticket office for £5 an item.