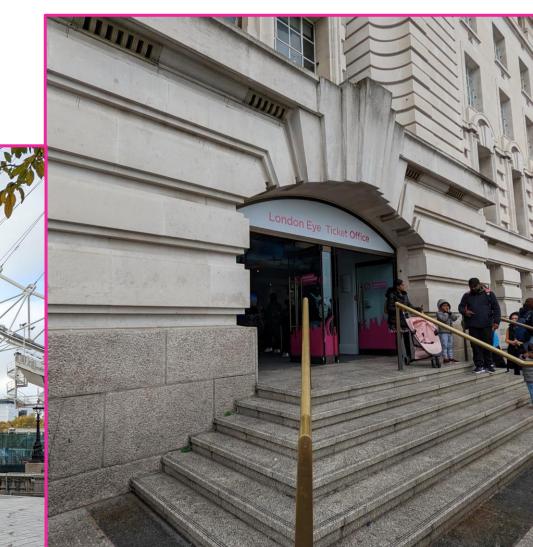

# You may arrive at The London Eye by coach. Coach parking runs alongside Jubilee Gardens.

There are two entrances to the ticket office! Entrance 1 is step free!