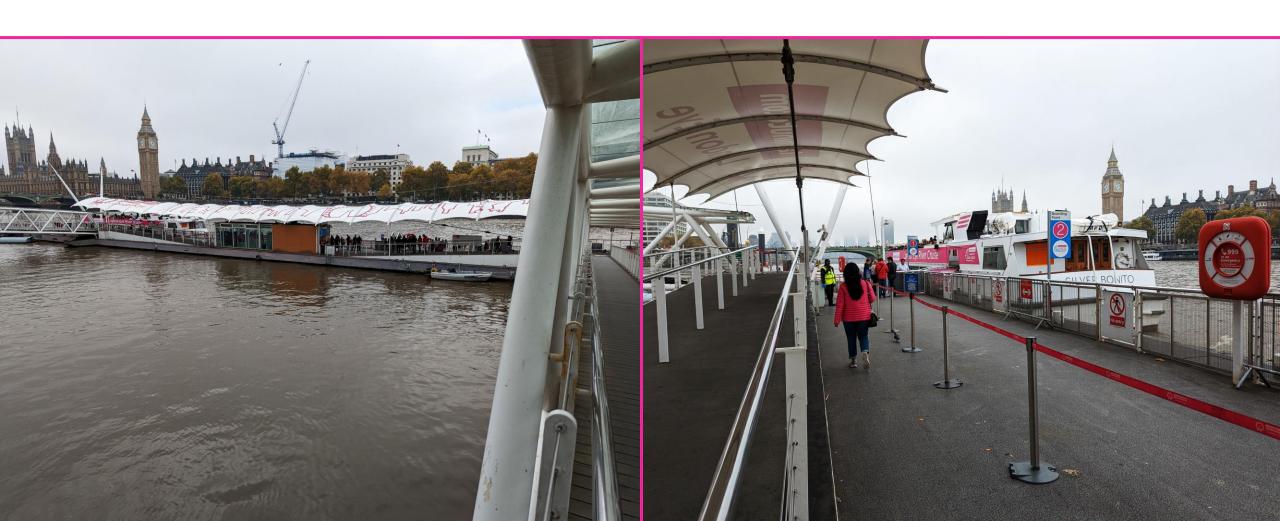

#### You can walk down our Pier to find our River Cruise or other boat services.

There is a ramp to board The River Cruise.