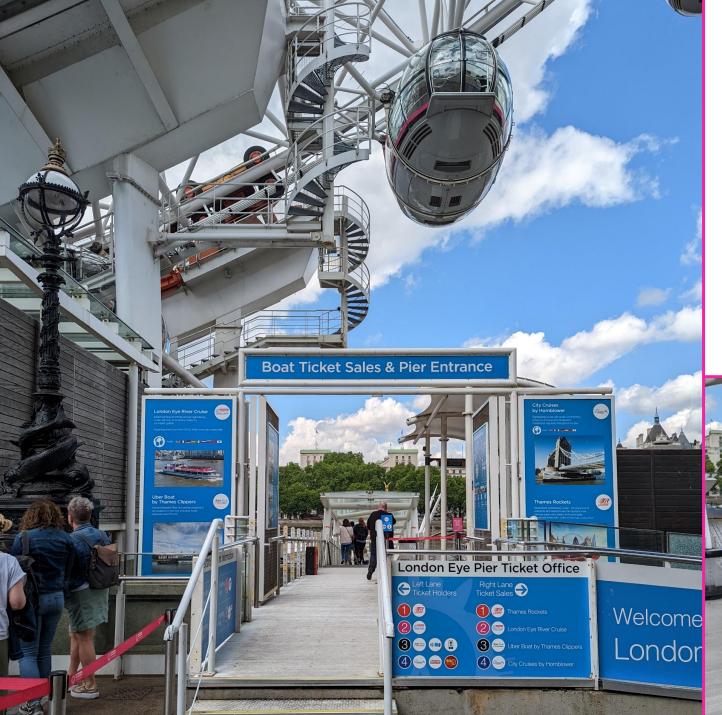

### You can visit our shop that has London themed souvenirs.

The entrance to our pier is next to The London Eye.

You can find out info about all our boat services here.

#### You can walk down our Pier to find our River Cruise or other boat services.

There is a ramp to board The River Cruise.