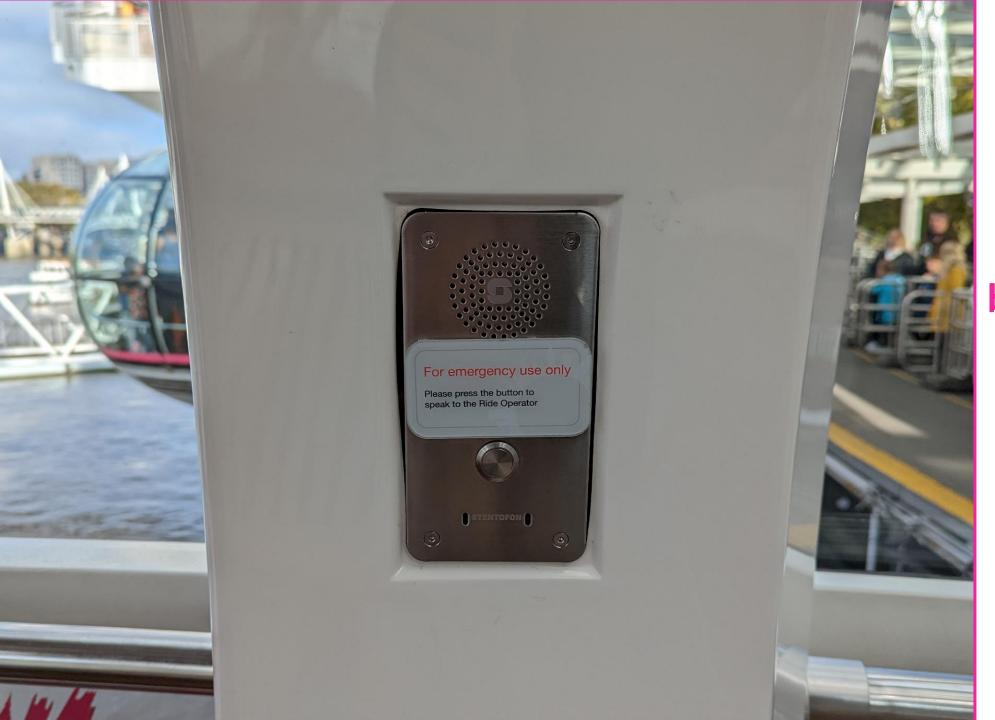

You will then see your first view which looks like this ->

If you need help, you can press this button to speak to the ride controller.

You will hear an announcement near the end of your ride telling you to prepare for a photo!