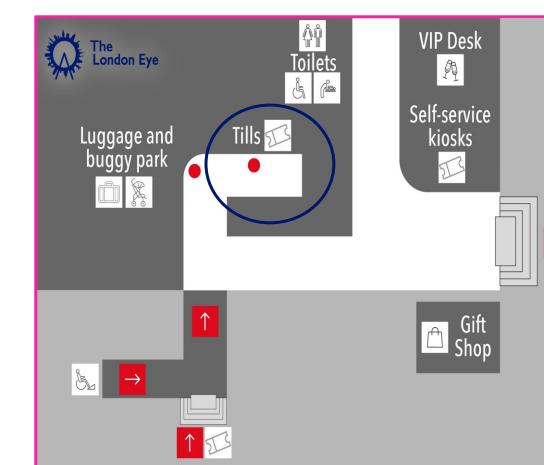

#### You can purchase tickets or ask for help at these tills which are wheelchair accessible.

#### You can purchase tickets on our Kiosks.

You can store luggage in our ticket office for £5 an item.