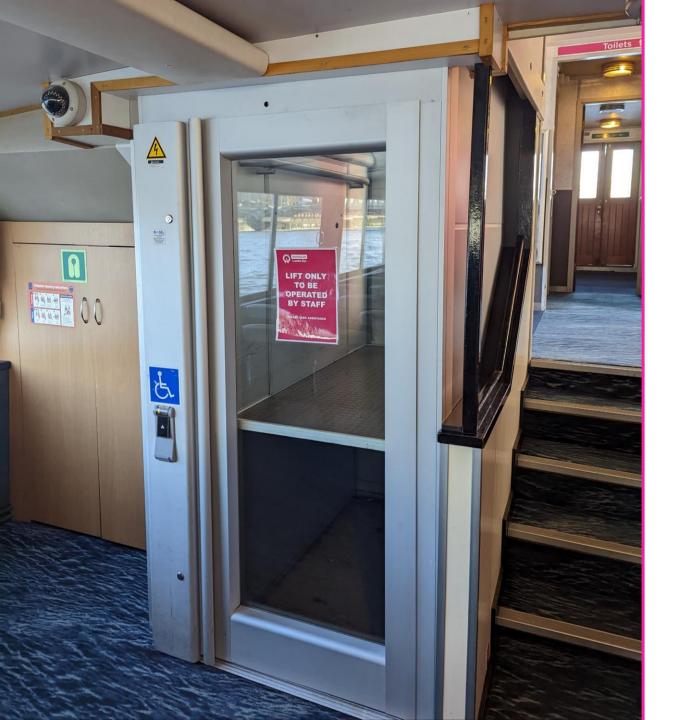

# There is an accessible toilet at the back of the boat.

There is a wheelchair lift to access the lower deck.

You can ask our staff for help at any point!

They will be wearing this uniform.