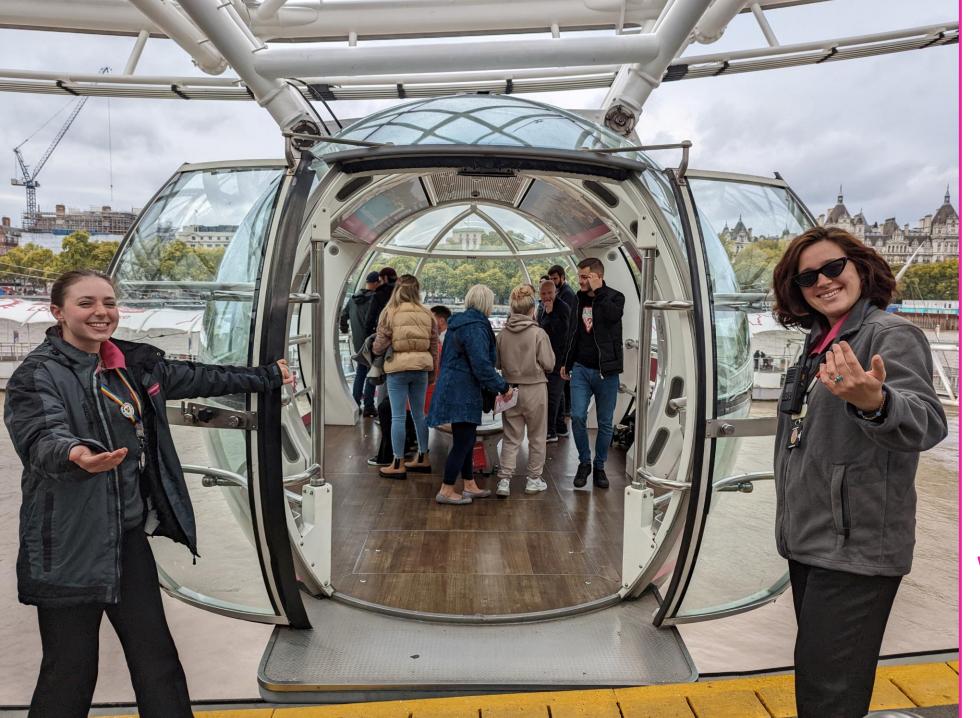

# You will be put behind gates, ready to get onto the pod.

Our staff will call you forward to board the pod!

The pod will be moving slowly.

The pod can stop to help wheelchairs board with a ramp.

There is a bench you can sit on in the pod.