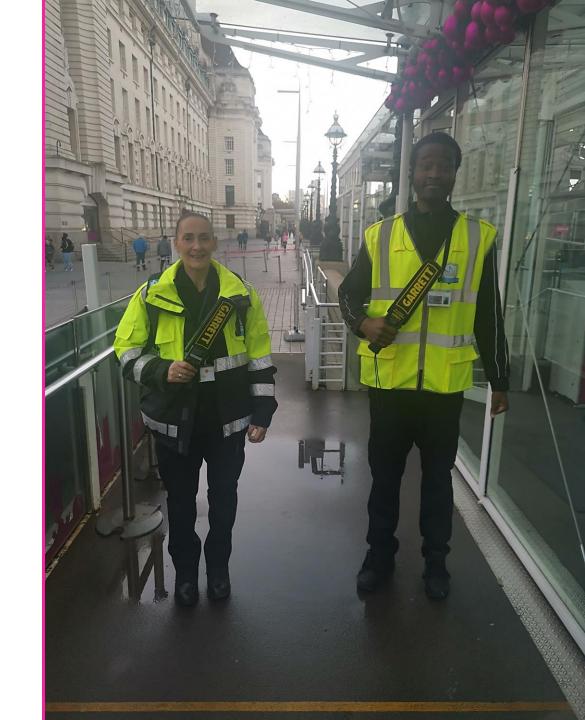

Here, our team can help you if you are in a wheelchair.

You will have to do a quick security search with one of our friendly security offices.

If you have a bag, they will check inside of it.

If you have a big bag, the officers may put it through our x-ray machine to see inside of it.