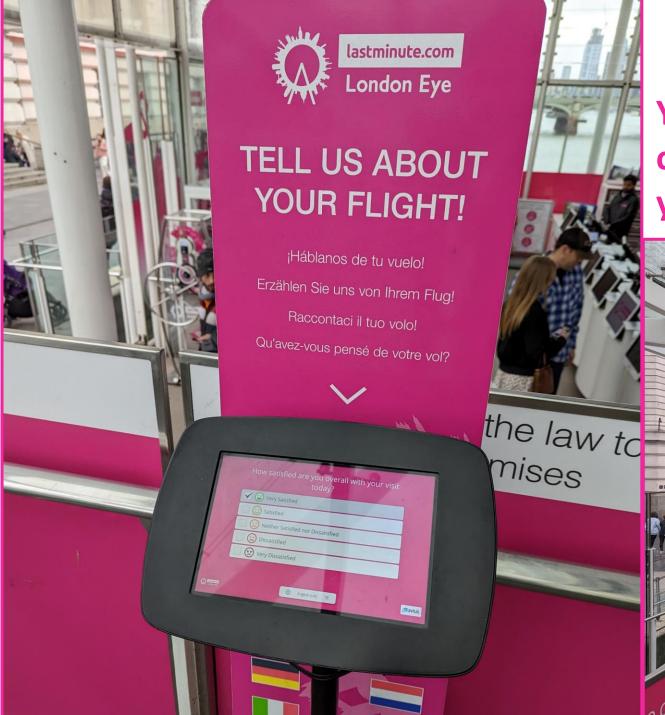

The pod will be moving slowly.

The pod can stop to help wheelchairs leave with a ramp.

You will go down a ramp where you can use the machine to tell us about your visit!

You can view your photos at the bottom of the ramp.