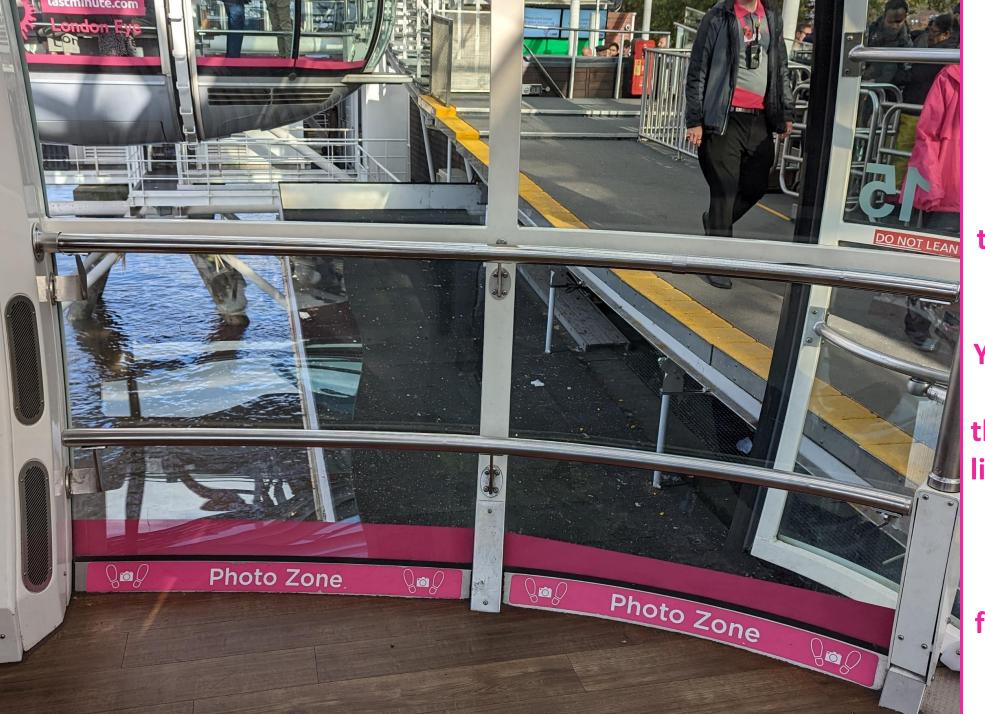

You will need to stand in the photo zone at this point if you would like a photo which you can view at the end.

The photo is taken from outside the pod.

At the end of your ride, our staff will call you forward to leave the pod!